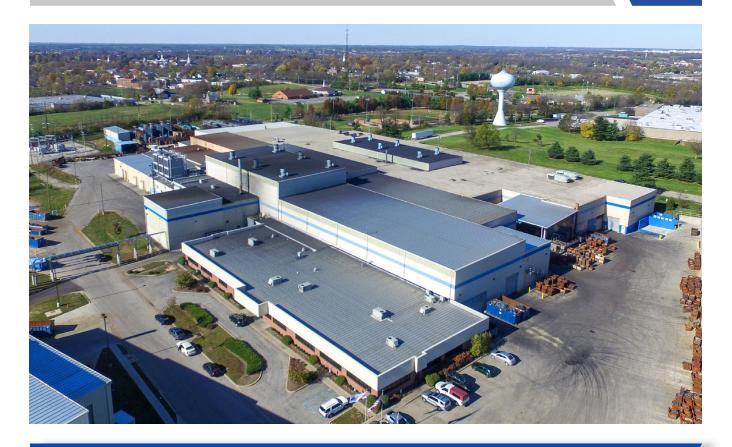

## FORGING PLANT EXPANSIONS AND ADDITIONS

INTERNATIONAL CRANKSHAFT INC., GEORGETOWN, KY

International Crankshaft needed extra space in their facility to meet growing production demands. Denham-Blythe was able to design and build an expansion that involved planning and zoning work, relocation of a city street, and seven separate building additions on three sides of the existing facility without disrupting plant operations.

- Managed a 12-phased schedule
- Placed process foundations for induction heater, stamping press, twister press, coining press, bolster wash, and cullet conveyor
- Erected a water cooling system
- Constructed a waste water treatment system
- Greatly expanded the existing parking lot
- Installed storm water runoff controls