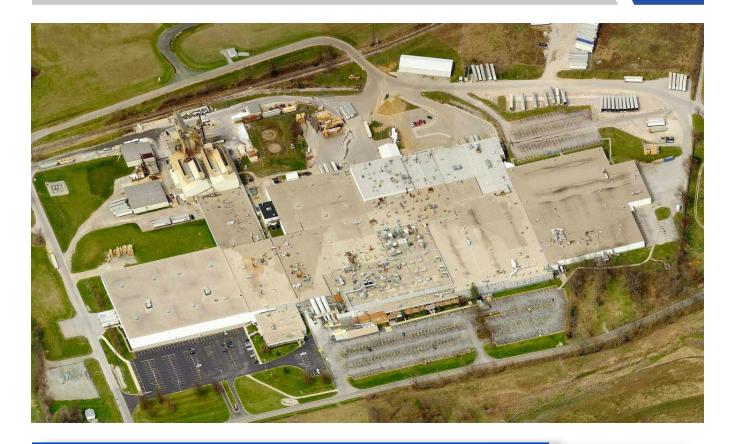

# **BUILDING ADDITIONS**

OSRAM SYLVANIA INC., VERSAILLES, KY

Denham-Blythe provided the design and construction of three building additions and multiple office/lab renovations. Denham-Blythe assisted with five new product line installations, multiple plant upgrades and master planning office.

- Three major phases of construction
- Five material hoists
- 10 mezzanines
- Two process pits, and one process tunnel
- Multiple office renovations