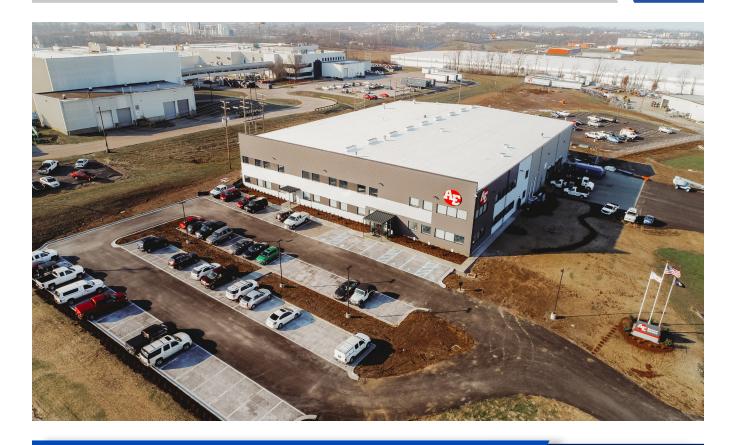

## **NEW AE CORPORATE OFFICE**

AE ELECTRICAL SOLUTIONS, FRANKFORT, KY

Denham-Blythe designed and transformed the shell of an existing distribution warehouse into turnkey office and production space over a 10 month period. The interior layout features 27,000 sf of first floor office space, a conference room, kitchen/break room and industry-related shop space. The newly-constructed 7,000 sf second floor was designed to provide space for training, storage and an additional conference space.

- Weld shop
- Panel shop
- Paint booth
- New exterior cladding
- Front/rear employee parking